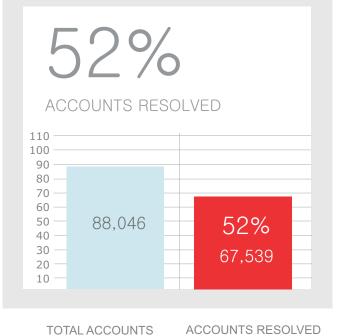

### PATIENT'S PAID

RADREVENUE resolved 52% of accounts with an average day in collection at 46 days of placement. A total of 88,046 accounts were sent with an average balance of \$339. 25,471 of patients paid-in-full. 20,507 have been returned to the client as either insurance resolution or non-collectable. The remaining 46,068 are still in collection and are managed by RADREVENUE.